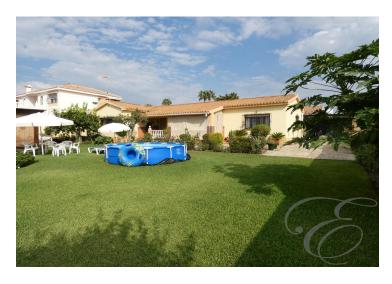

The outside of the property is fully enclosed by decorative walls and features attractive terracing plus a large, laid-to-lawn garden which has been immaculately maintained. Displays of mature trees, shrubs and flowers are elegantly positioned around the house, garden and terraces.