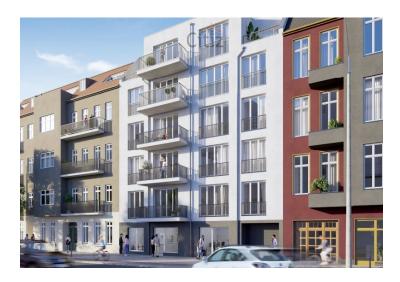

This modern new building project is located directly on the Weitling-Kiez in the district of Lichtenberg, which consists to a large extent of period buildings, as the district has a very long history. The district continues to develop, which is why many of these buildings have been redeveloped over time. In general, there are many green spaces and parks here, and the Tierpark Berlin can be reached on foot. The area is also very child- and family-friendly and, due to its proximity to the University of Technology and Economics, is also ideal for students. The apartments in the project are therefore not only ideal for private use, but also as an investment. Lichtenberg train station is only a 7-minute walk away. Here you have a connection to the regional service, the S-Bahn and the U-Bahn. With the S-Bahn you can reach Alexanderplatz in under 15 minutes. The studio has about 39m2 of living space, on which there is a living area with an open kitchen and a bathroom with a shower. There is also a spacious terrace of approx. 12m2. The apartment benefits from wooden floors with underfloor heating. Our First Citiz Berlin team will be happy to provide you with further information on this property or to arrange a viewing. Additional Information Disclaimer: All information about the property and the property development project is based on information provided by the seller(s) and/or their representatives. We do not accept any liability for the accuracy or completeness. Error and prior sale can be expected. City area