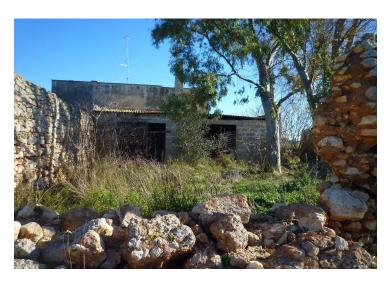

Campi Salentina (Lecce) - A few kilometers from Lecce, we sell a Masseria called Sirsi Grande. The Masseria is spread over an above ground floor, has an L-shaped plan and consists of a residential portion of a size of approx. 170 and two warehouse rooms with a surface area of ??approx. 190 and 182 sqm.

The property is characterized by the typical architecture of the Apulian rural houses built between 1700 and 1800.

The supporting structure is in masonry as are the internal partitions.

The property includes a large agricultural land mainly intended for arable land and olive groves of about 29 hectares.

There is also an artesian well connected to a large underground basin capable of irrigating the entire property through a network of underground pipes.

The state of the property is to be completely restored.